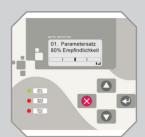

## Metal Detection made in Germany means:

- Efficient and cost-saving commissioning thanks to a back-lit LCD Grafic-Display with easy to understand menu text and simple 4 pad operation.
- High detection accuracy in a broad conveyor speed range, from 0.01 m/sec to 30 m/sec - due to state-of-the-art digital technology.