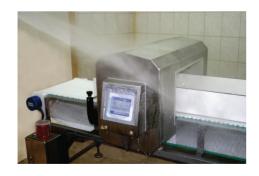

# METAL DETECTOR METRON 05 CI

TUNNEL METAL DETECTOR WITH INTEGRATED ELECTRONICS FOR THE EXAMINATION OF PRODUCTS ON CONVEYORS OR FOR THE INTEGRATION INTO MATERIAL SLIDES OR SWING TROUGHS.

- Detects **all metal** parts encapsulated or free
- Convincingly simple operation
- Impressive operational safety high sensitivity
- Operations specific (tailored) system solutions with reliable conveying technology and selected accessories

Applications under wet conditions are common for MESUTRONIC products.

MESUTRONIC search coils withstand regular attacks with high pressure cleaning equipment and are impervious to aggressive cleaning agents as well.

Standard protection degree IP66 (optional IP69k).