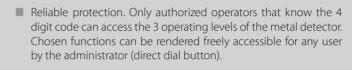

## Metal Detection made in Germany means:

- Efficient and cost-saving commissioning thanks to a back-lit LCD Grafic-Display with easy to understand menu text and simple 4 pad operation.
- High detection accuracy in a broad conveyor speed range, from 0.01 m/sec to 30 m/sec - due to state-of-the-art digital technology.