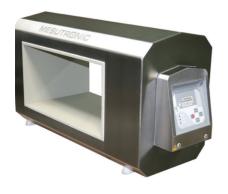

# METAL DETECTOR METRON 05 CI

TUNNEL METAL DETECTOR WITH INTEGRATED ELECTRONICS FOR THE EXAMINATION OF PRODUCTS ON CONVEYORS OR FOR THE INTEGRATION INTO MATERIAL SLIDES OR SWING TROUGHS.

- Detects **all metal** parts encapsulated or free
- Convincingly simple operation
- Impressive operational safety high sensitivity
- Operations specific (tailored) system solutions with reliable conveying technology and selected accessories

# **METRON 05 CI**